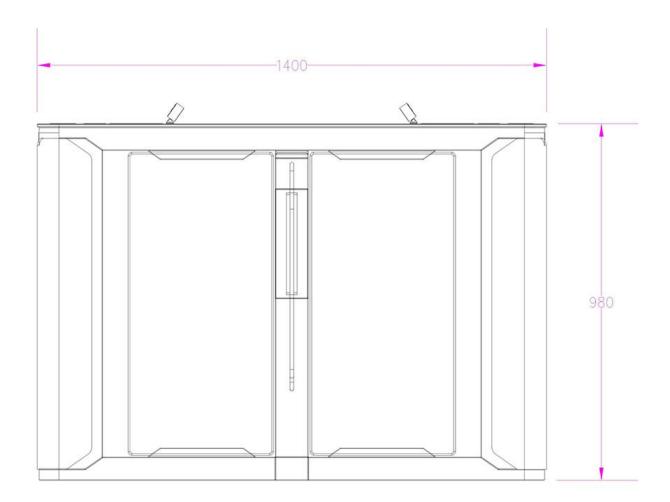

|                | Standard                    | Optional               |
|----------------|-----------------------------|------------------------|
| Turnstile Type | Speed gate turnstile        |                        |
| Dimension      | 1400*146/203*1000mm (L*W*H) | Customized             |
| Material       | 304 Stainless Steel         | 316 Stainless<br>Steel |
| Channel Width  | 600mm                       | 900mm<br>/ Customized  |