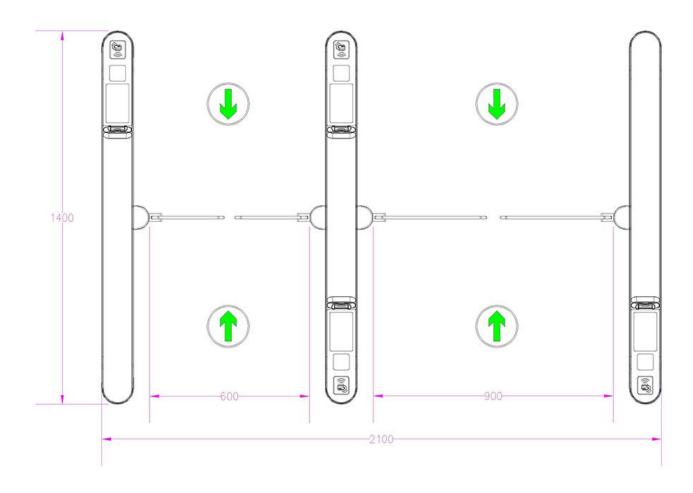

|                | Standard                    | Optional               |
|----------------|-----------------------------|------------------------|
| Turnstile Type | Speed gate turnstile        |                        |
| Dimension      | 1400*146/203*1000mm (L*W*H) | Customized             |
| Material       | 304 Stainless Steel         | 316 Stainless<br>Steel |
| Channel Width  | 600mm                       | 900mm<br>/ Customized  |

• The width of the channel can be customized according to project requirements

ullet The height of swing doors can be customized as needed.

 $\bullet$  High sensitivity optical sensors are integrated to detect visitors approaching, ensuring top safety for all pedestrians.