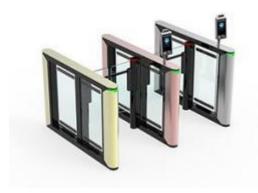

## **Aluminum Speed Turnstile Gate**

ZOJE-BST600® Aluminum Speed Turnstile Gate adopts a new industrial-grade circuit control system and advanced mechanical transmission design, plus the humanized design of the servo system, which makes the product greatly improved in terms of performance, stability, environmental protection, life, and cost performance.

## Aluminum Speed Turnstile Gate

ZOJE-BST® 600 Aluminum Speed Turnstile Gate using customized intelligent coding transmission, longer life and better self-protection ability of the movement ; Adopt the latest second-generation ARM control technology, easy to expand and cost-effective