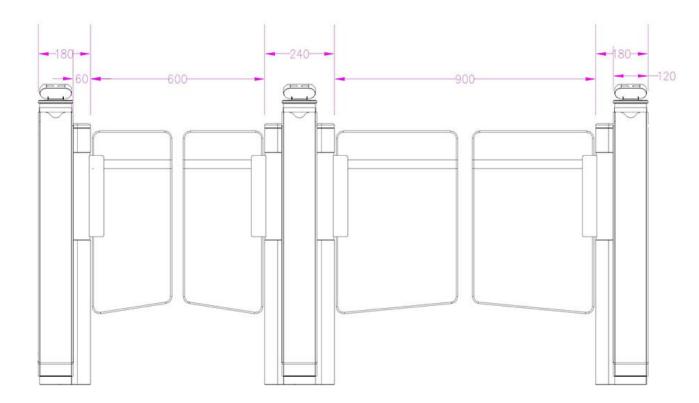

|                | Standard                    | Optional               |
|----------------|-----------------------------|------------------------|
| Turnstile Type | Speed gate turnstile        |                        |
| Dimension      | 1400*146/203*1000mm (L*W*H) | Customized             |
| Material       | 304 Stainless Steel         | 316 Stainless<br>Steel |
| Channel Width  | 600mm                       | 900mm<br>/ Customized  |

• The width of the channel can be customized according to project requirements

ullet The height of swing doors can be customized as needed.

 $\bullet$  High sensitivity optical sensors are integrated to detect visitors approaching, ensuring top safety for all pedestrians.