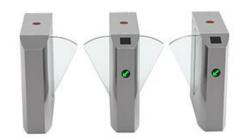

# Bridge flap turnstile

ZOJE-Y508® bridge flap turnstile is an user-friendly flap barrier turnstile gate for efficient pedestrian control in public areas with large crowds of people.It is made of anti-corrosion 304 stainless steel for a extra long-term duty in different applications. 316 stainless steel can be used as optional choice if you are pursuing the best quality.

## Anti-collision Flap Turnstile

ZOJE-Y109® Anti-collision Flap Turnstile Gate made of good quality stainless steel 304 or 316; With the waterproof & dust proof designs, the flap turnstile gate can suitable for outdoor and indoor.