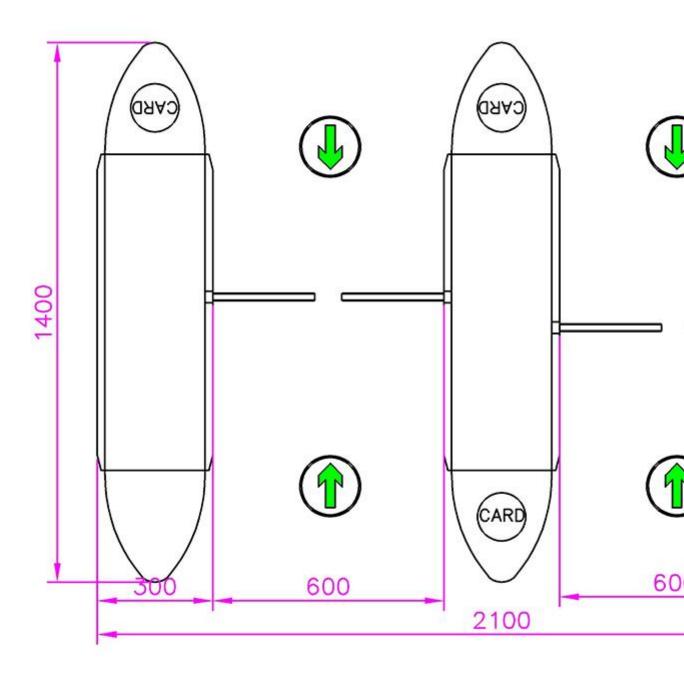

#### Product Parameter (Specification)

|                   | Standard                            | Optional                      |
|-------------------|-------------------------------------|-------------------------------|
| Turnstile Type    | Flap turnstile                      | _                             |
| Dimension         | 1400*300*1000mm (L*W*H)             | Customized                    |
| Material          | 304 Stainless Steel                 | 316 Stainless Steel           |
| Channel Width     | 550mm                               | 900mm /Customized             |
| Door Material     | Acrylic                             | Tempered glass/Red Soft shell |
| Drive Type        | Brush motor                         | Brushless/Servo motor         |
| Unlock time       | 0. 2S                               | _                             |
| Direction         | Single / Bidirectional              | -                             |
| Power Supply      | AC110-230, 50/60Hz                  | -                             |
| Operation Voltage | DC24V, 3A                           | _                             |
| Function          | Fail safe, anti-clamping,anti-pinch | -                             |