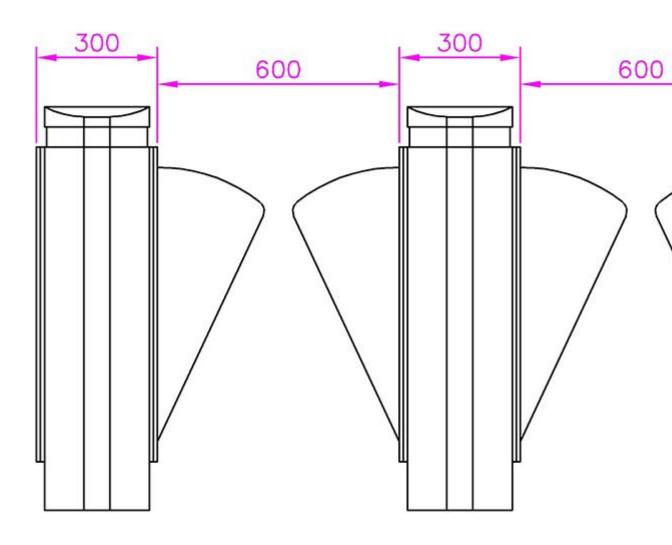

#### Product Parameter (Specification)

|                   | Standard                            | Optional                      |
|-------------------|-------------------------------------|-------------------------------|
| Turnstile Type    | Flap turnstile                      | _                             |
| Dimension         | 1400*300*1000mm (L*W*H)             | Customized                    |
| Material          | 304 Stainless Steel                 | 316 Stainless Steel           |
| Channel Width     | 550mm                               | 900mm /Customized             |
| Door Material     | Acrylic                             | Tempered glass/Red Soft shell |
| Drive Type        | Brush motor                         | Brushless/Servo motor         |
| Unlock time       | 0. 2S                               | _                             |
| Direction         | Single / Bidirectional              | -                             |
| Power Supply      | AC110-230, 50/60Hz                  | -                             |
| Operation Voltage | DC24V, 3A                           | _                             |
| Function          | Fail safe, anti-clamping,anti-pinch | -                             |