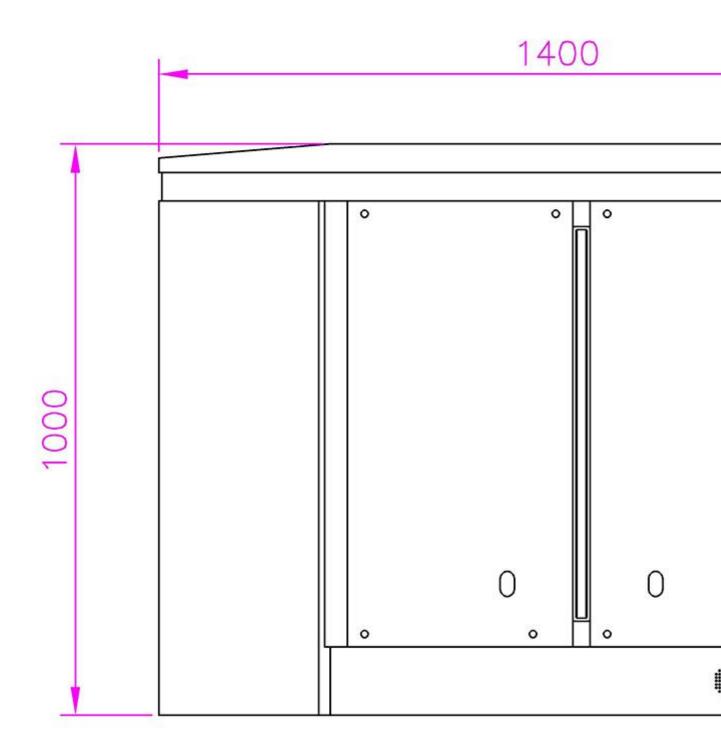

#### Product Parameter (Specification)

|                   | Standard                            | Optional                      |
|-------------------|-------------------------------------|-------------------------------|
| Turnstile Type    | Flap turnstile                      | _                             |
| Dimension         | 1400*300*1000mm (L*W*H)             | Customized                    |
| Material          | 304 Stainless Steel                 | 316 Stainless Steel           |
| Channel Width     | 550mm                               | 900mm /Customized             |
| Door Material     | Acrylic                             | Tempered glass/Red Soft shell |
| Drive Type        | Brush motor                         | Brushless/Servo motor         |
| Unlock time       | 0. 2S                               | _                             |
| Direction         | Single / Bidirectional              | -                             |
| Power Supply      | AC110-230, 50/60Hz                  | -                             |
| Operation Voltage | DC24V, 3A                           | _                             |
| Function          | Fail safe, anti-clamping,anti-pinch | -                             |