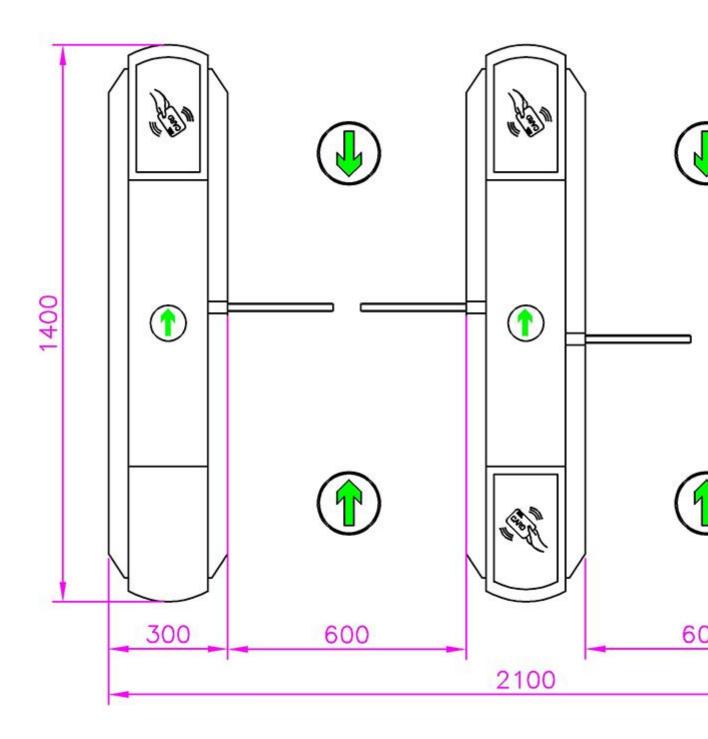

#### Product Parameter (Specification)

|                   | Standard                            | Optional                      |
|-------------------|-------------------------------------|-------------------------------|
| Turnstile Type    | Flap turnstile                      | _                             |
| Dimension         | 1400*300*1000mm (L*W*H)             | Customized                    |
| Material          | 304 Stainless Steel                 | 316 Stainless Steel           |
| Channel Width     | 550mm                               | 900mm /Customized             |
| Door Material     | Acrylic                             | Tempered glass/Red Soft shell |
| Drive Type        | Brush motor                         | Brushless/Servo motor         |
| Unlock time       | 0. 2S                               | _                             |
| Direction         | Single / Bidirectional              | -                             |
| Power Supply      | AC110-230, 50/60Hz                  | -                             |
| Operation Voltage | DC24V, 3A                           | _                             |
| Function          | Fail safe, anti-clamping,anti-pinch | -                             |