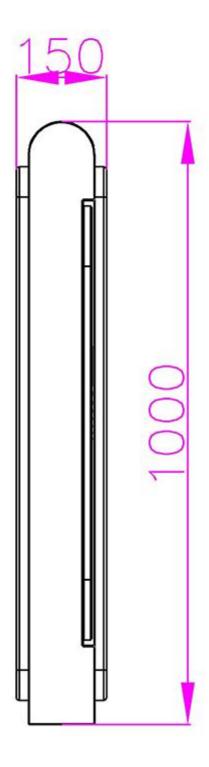

### Product Parameter (Specification)

|                | Standard               | Optional                      |
|----------------|------------------------|-------------------------------|
| Turnstile Type | Sliding turnstile gate | _                             |
| Dimension      | 650*150*1050mm (L*W*H) | Customized                    |
| Material       | 304 Stainless Steel    | 316 Stainless Steel           |
| Channel Width  | 600mm                  | 900mm /Customized             |
| Door Material  | Acrylic                | Tempered glass/Red Soft shell |