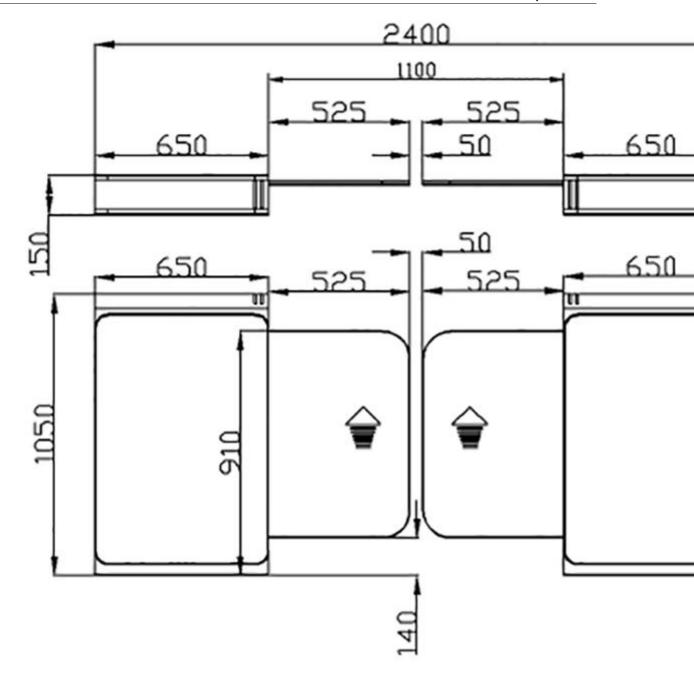

### Product Parameter (Specification)

|                | Standard               | Optional                      |
|----------------|------------------------|-------------------------------|
| Turnstile Type | Sliding turnstile gate | _                             |
| Dimension      | 650*150*1050mm (L*W*H) | Customized                    |
| Material       | 304 Stainless Steel    | 316 Stainless Steel           |
| Channel Width  | 600mm                  | 900mm /Customized             |
| Door Material  | Acrylic                | Tempered glass/Red Soft shell |