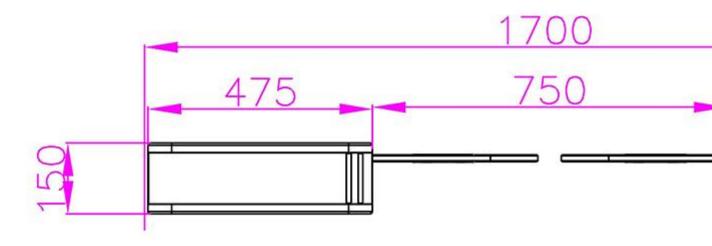

### Product Parameter (Specification)

|                | Standard               | Optional                      |
|----------------|------------------------|-------------------------------|
| Turnstile Type | Sliding turnstile gate | _                             |
| Dimension      | 650*150*1050mm (L*W*H) | Customized                    |
| Material       | 304 Stainless Steel    | 316 Stainless Steel           |
| Channel Width  | 600mm                  | 900mm /Customized             |
| Door Material  | Acrylic                | Tempered glass/Red Soft shell |