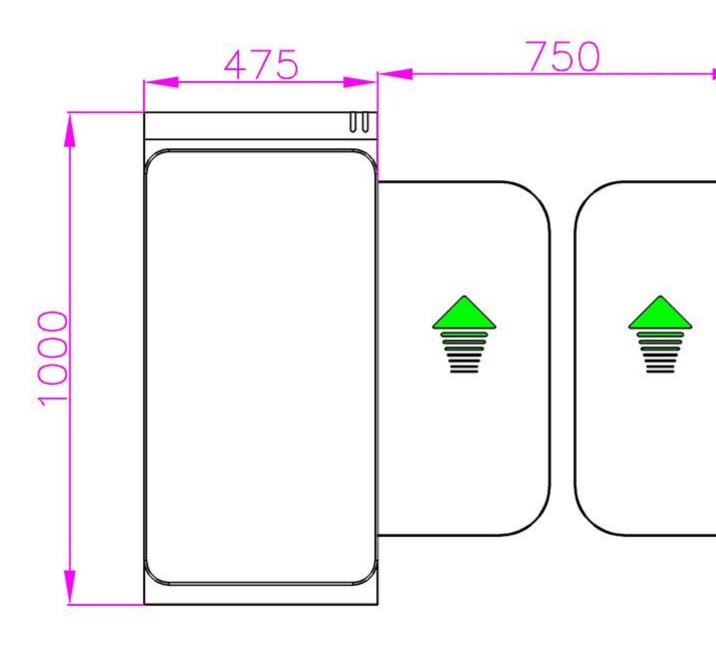

### Product Parameter (Specification)

|                | Standard               | Optional                      |
|----------------|------------------------|-------------------------------|
| Turnstile Type | Sliding turnstile gate | _                             |
| Dimension      | 650*150*1050mm (L*W*H) | Customized                    |
| Material       | 304 Stainless Steel    | 316 Stainless Steel           |
| Channel Width  | 600mm                  | 900mm /Customized             |
| Door Material  | Acrylic                | Tempered glass/Red Soft shell |